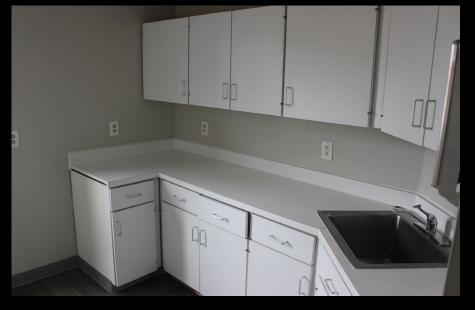

## SUITE 1: 1,626 SF SUITE 2: 1,330 SF

- Recently renovated office building. Former medical office space in Franklin community. Could be leased together or separately.
- Parking lot is set to be redone. Free and ample parking.
- Signage for building is available.

RATE: \$18.50/SF MG (INCLUDES WATER)

- Less than 1 mile from downtown Franklin
- Over 20
   restaurants in a two miles radius

  Ample parking
  Rate: \$18.50/SF
  MG (Includes water)
  Ideal for dental or medical office user.