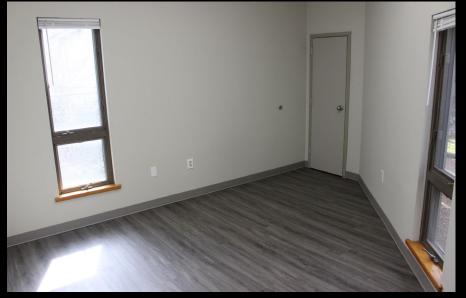

## SUITE 1: 1,626 SF SUITE 2: 1,330 SF

- Recently renovated office building. Former medical office space in Franklin community. Could be leased together or separately.
- Parking lot is set to be redone. Free and ample parking.
- Signage for building is available.

RATE: \$18.50/SF MG (INCLUDES WATER)

- Less than 1 mile from downtown Franklin
- Over 20
   restaurants in a two miles radius

  Ample parking
  Rate: \$18.50/SF
  MG (Includes water)
  Ideal for dental or medical office user.