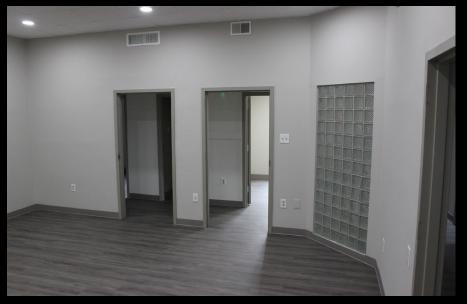

## SUITE 1: 1,626 SF SUITE 2: 1,330 SF

- Recently renovated office building. Former medical office space in Franklin community. Could be leased together or separately.
- Parking lot is set to be redone. Free and ample parking.
- Signage for building is available.