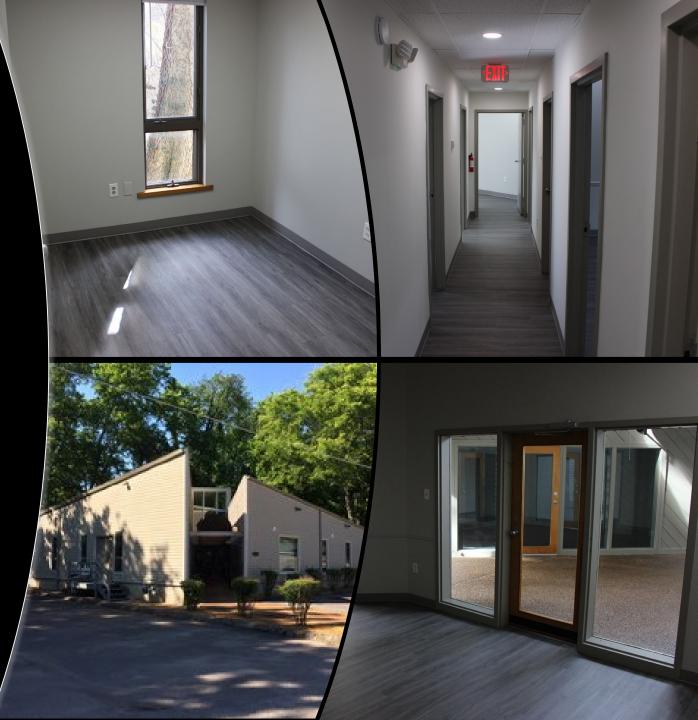

## SUITE 1: 1,626 SF SUITE 2: 1,330 SF

- Recently renovated office building. Former medical office space in Franklin community. Could be leased together or separately.
- Parking lot is set to be redone. Free and ample parking.
- Signage for building is available.

RATE: \$18.50/SF MG (INCLUDES WATER)

- Less than 1 mile from downtown Franklin
- Over 20
   restaurants in a two miles radius

  Ample parking
  Rate: \$18.50/SF
  MG (Includes water)
  Ideal for dental or medical office user.