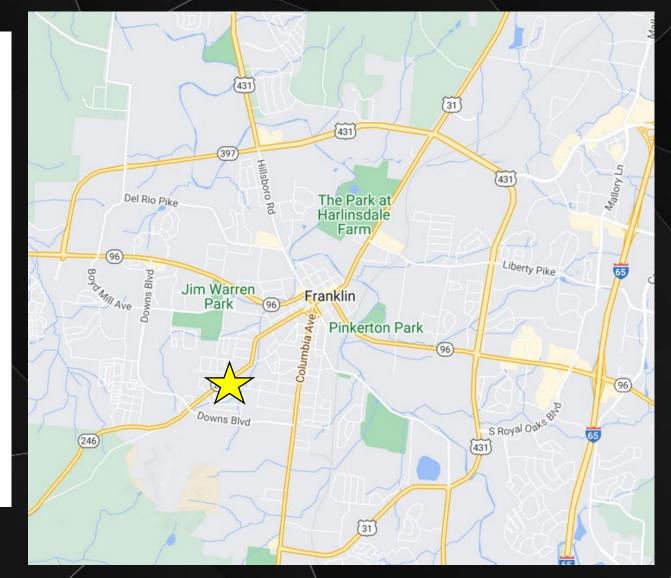

## 1335 W MAIN STREET FRANKLIN, TN 37064

RATE: \$18.50/SF MG (INCLUDES WATER)

- Less than 1 mile from downtown Franklin
- Over 20
   restaurants in a two miles radius

  Ample parking
  Rate: \$18.50/SF
  MG (Includes water)
  Ideal for dental or medical office user.