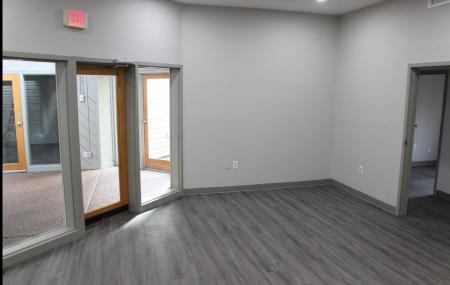

## SUITE 1: 1,626 SF SUITE 2: 1,330 SF

- Recently renovated office building. Former medical office space in Franklin community. Could be leased together or separately.
- Parking lot is set to be redone. Free and ample parking.
- Signage for building is available.

RATE: \$18.50/SF MG (INCLUDES WATER)

- Less than 1 mile from downtown Franklin
- Over 20
   restaurants in a two miles radius

  Ample parking
  Rate: \$18.50/SF
  MG (Includes water)
  Ideal for dental or medical office user.