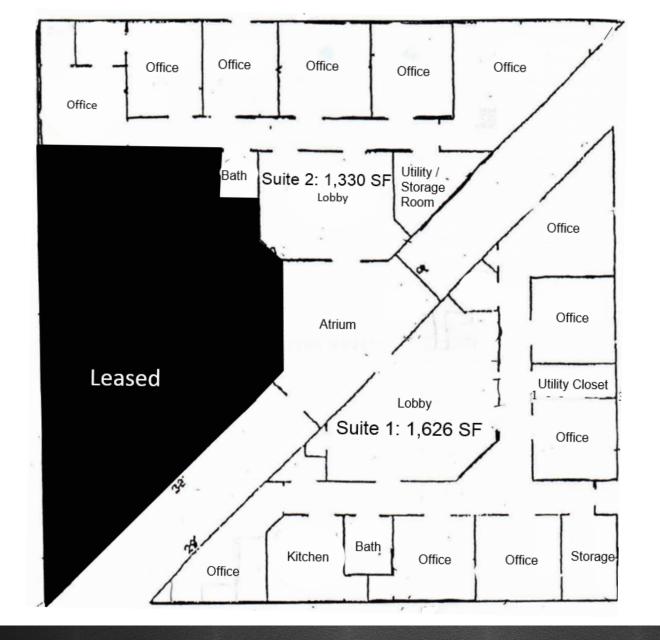

## SUITE 1: 1,626 SF SUITE 2: 1,330 SF

- Recently renovated office building. Former medical office space in Franklin community. Could be leased together or separately.
- Parking lot is set to be redone. Free and ample parking.
- Signage for building is available.